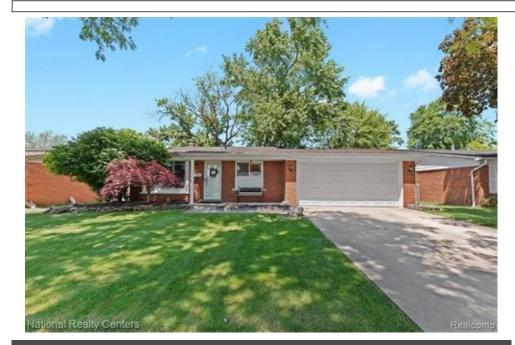

## 22730 W Maplelawn Ave, Taylor, MI 48180

Beds: 3 | Baths: 2 Full MLS #: 20240039406

Single Family | 1,595 ft<sup>2</sup> | Lot: 7,841 ft<sup>2</sup> More Info: 22730WMaplelawnAve.lsForSale.com

Matthew Fenech

## Remarks

Welcome to your new home at 22730 Maplelawn, Taylor, MI! Nestled in a charming neighborhood, this tri-level offers several updates. Boasting a spacious layout, this well-maintained residence features three bedrooms, two full bathrooms, and several entertainment areas. Enjoy the warmth of natural light flooding through the windows. The kitchen is equipped with modern appliances and ample counter space for culinary creations. Outside, the sizable yard provides endless possibilities for outdoor enjoyment for you and your family. The attached garage allows for extra storage as well! Conveniently located near shopping centers, grocery stores, and a two minute drive to Heritage Park, this home is ideal for those seeking a peaceful retreat without sacrificing accessibility. Don't miss this opportunity to make this home yours! BATVAL Pre-approved/proof of funds Buyers.